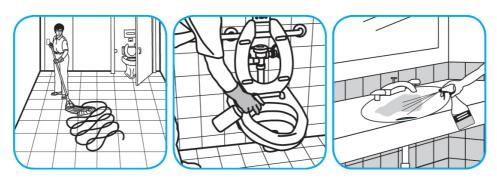

## **Application Procedures**

Use Alpha-HP® Multi-Surface Disinfectant Cleaner to clean, disinfect and deodorize in one easy step.

Apply use-solution to hard, nonporous surfaces. Thoroughly wet surface with a cloth, mop, sponge, sprayer or by immersion. Allow to remain wet. Wipe dry or allow to air dry. See product label for complete directions.