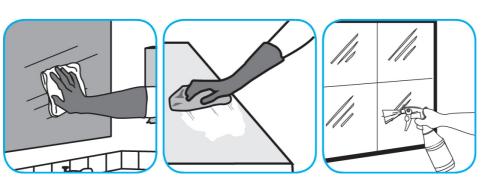

Use Glance® NA Glass and Multi-Purpose Cleaner Non-Ammoniated to clean mirror, chrome and glass surfaces.

Spray onto surface. Wipe with a clean cloth or towel.

Fill mop bucket, spray bottle or automatic scrubbing machine from dispenser. Apply to surfaces to be cleaned. For autoscrubber use, trail mop behind machine to pick up any excess solution. Allow to dry.