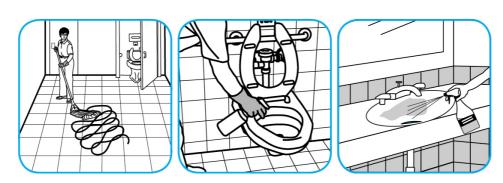

## **Application Procedures**

Use Crew® Restroom Floor and Surface SC Non-Acid Disinfectant Cleaner to clean restroom toilets, sinks, floors and walls.

Apply use-solution to hard, nonporous surfaces. Thoroughly wet surface with a cloth, mop, sponge, sprayer or by immersion. Allow to remain wet for 10 minutes. Wipe dry or allow to air dry.