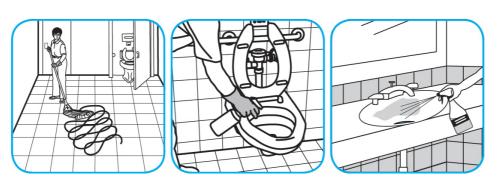

Spray onto surface. Wipe with a clean cloth or towel.

Use ProminenceTM/MC Heavy Duty Cleaner to remove soil from floors without dulling the appearance of the floor finish.

Dilute with cold water. For daily cleaning, use a spray bottle, mop and bucket or fill auto scrubber and use red pads. For Deep Scrubbing, fill auto scrubber and use green or blue pads. Pick up soil and excess cleaner with a tightly wrung out cleaning mop or cloth.