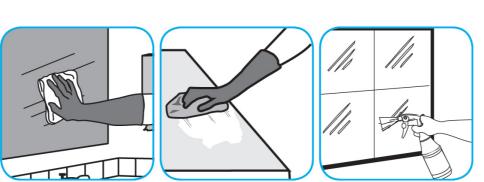

Spray onto surface. Wipe with a clean cloth or towel.

Use ProminenceTM/MC Heavy Duty Cleaner to remove soil from floors without dulling the appearance of the floor finish.

Dilute with cold water. For daily cleaning, use a spray bottle, mop and bucket or fill auto scrubber and use red pads. For Deep Scrubbing, fill auto scrubber and use green or blue pads. Pick up soil and excess cleaner with a tightly wrung out cleaning mop or cloth.