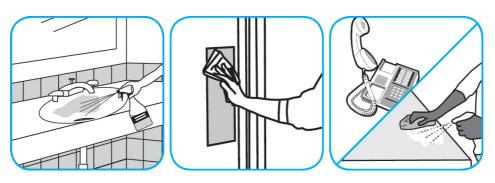

## **Application Procedures**

Use VirexTM II 256 One-Step Disinfectant Cleaner and Deodorant to clean restroom toilets, sinks, floors and walls.

Apply use-solution to hard, nonporous surfaces. Thoroughly wet surface with a cloth, mop, sponge, sprayer or by immersion. Allow to remain wet for 10 minutes. Wipe dry or allow to air dry.

Apply use-solution to hard, nonporous surfaces. Thoroughly wet surface with a cloth, mop, sponge, sprayer or by immersion. Allow to remain wet. Wipe dry or allow to air dry. See product label for complete directions.