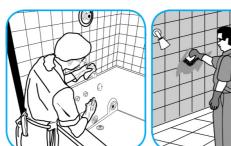

Use Crew® Bathroom Cleaner and Scale Remover as a non-corrosive formula deep cleans dirt and soap scum from bathroom and shower tiles, fixtures and most washable surfaces.

Apply to surfaces to be cleaned. Wipe with soft cloth or towel to remove soil and to dry. See label on original container for complete directions for use and additional information.