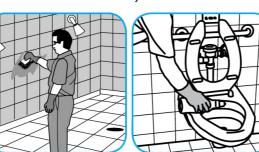

Use Crew® Bathroom Cleaner and Scale Remover as a non-corrosive formula deep cleans dirt and soap scum from bathroom and shower tiles, fixtures and most washable surfaces.

Apply to surfaces to be cleaned. Wipe with soft cloth or towel to remove soil and to dry. See label on original container for complete directions for use and additional information.