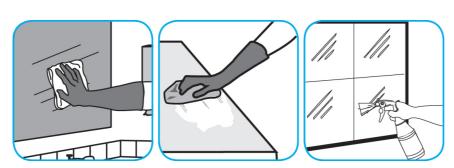

## **Application Procedures**

Use Glance® NA Glass and Multi-Purpose Cleaner to clean mirror, chrome and glass surfaces.

Spray onto surface. Wipe with a clean cloth or towel.

Apply use-solution to hard, nonporous surfaces. Thoroughly wet surface with a cloth, mop, sponge, sprayer or by immersion. Allow to remain wet for 10 minutes. Wipe dry or allow to air dry.