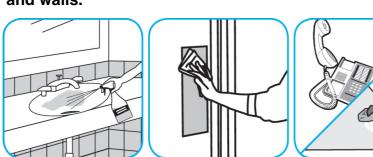

Use Crew® Bathroom Cleaner and Scale Remover as a non-corrosive formula deep cleans dirt and soap scum from bathroom and shower tiles, fixtures and most washable surfaces.

Apply to surfaces to be cleaned. Wipe with soft cloth or towel to remove soil and to dry. See label on original container for complete directions for use and additional information.