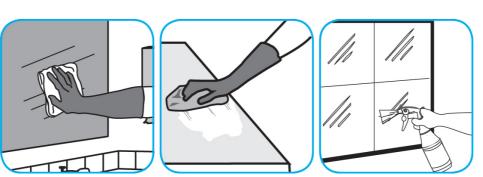

Use Glance® NA Glass and Multi-Purpose Cleaner to clean mirror, chrome and glass surfaces.

Spray onto surface. Wipe with a clean cloth or towel.

Use Alpha-HP® Multi-Surface Disinfectant Cleaner to clean, disinfect and deodorize in one easy step.

Apply use-solution to hard, nonporous surfaces. Thoroughly wet surface with a cloth, mop, sponge, sprayer or by immersion. Allow to remain wet. Wipe dry or allow to air dry. See product label for complete directions.