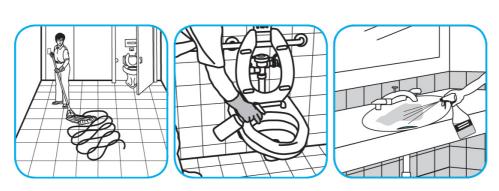

Use Crew® Restroom Floor and Surface SC Non-Acid Disinfectant Cleaner to clean restroom toilets, sinks, floors and walls.

Apply use-solution to hard, nonporous surfaces. Thoroughly wet surface with a cloth, mop, sponge, sprayer or by immersion. Allow to remain wet for 10 minutes. Wipe dry or allow to air dry.