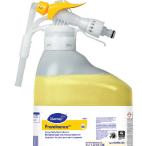

## **Application Procedures**

Use ProminenceTM/MC Heavy Duty Cleaner to remove soil from floors without dulling the appearance of the floor finish.

Dilute with cold water. For daily cleaning, use a spray bottle, mop and bucket or fill auto scrubber and use red pads. For Deep Scrubbing, fill auto scrubber and use green or blue pads. Pick up soil and excess cleaner with a tightly wrung out cleaning mop or cloth.