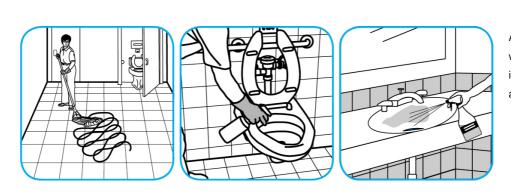

## **Application Procedures**

Use ProminenceTM/MC Heavy Duty Cleaner to remove soil from floors without dulling the appearance of the floor finish.

Dilute with cold water. For daily cleaning, use a spray bottle, mop and bucket or fill auto scrubber and use red pads. For Deep Scrubbing, fill auto scrubber and use green or blue pads. Pick up soil and excess cleaner with a tightly wrung out cleaning mop or cloth.

Use Glance® NA Glass and Multi-Purpose Cleaner to clean mirror, chrome and glass surfaces.

Spray onto surface. Wipe with a clean cloth or towel.

Use Alpha-HP® Multi-Surface Disinfectant Cleaner to clean, disinfect and deodorize in one easy step.

Apply use-solution to hard, nonporous surfaces. Thoroughly wet surface with a cloth, mop, sponge, sprayer or by immersion. Allow to remain wet. Wipe dry or allow to air dry. See product label for complete directions.

Use Crew® Restroom Floor and Surface SC Non-Acid Disinfectant Cleaner to clean restroom toilets, sinks, floors and walls.

Apply use-solution to hard, nonporous surfaces. Thoroughly wet surface with a cloth, mop, sponge, sprayer or by immersion. Allow to remain wet for 10 minutes. Wipe dry or allow to air dry.