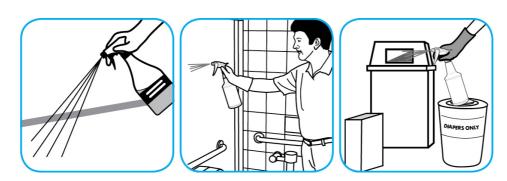

## **Application Procedures**

Use Alpha-HP® Multi-Surface Cleaner to clean hard surfaces and carpet.

Spray onto surface. Wipe with a clean cloth or towel. For Carpet Spotting: Apply to carpet spot, agitate and rinse with water. For Prespray Cleaning: Apply product to area to be cleaned using a pressurized hand held sprayer. Extract thoroughly with water.