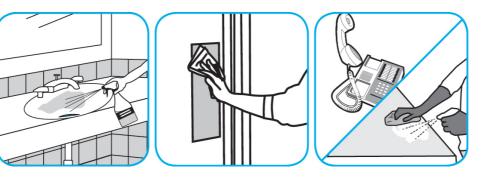

Use Glance® NA Glass and Multi-Purpose Cleaner Non-Ammoniated to clean mirror, chrome and glass surfaces.

Spray onto surface. Wipe with a clean cloth or towel.

Use ProminenceTM/MC Heavy Duty Cleaner to remove soil from floors without dulling the appearance of the floor finish.