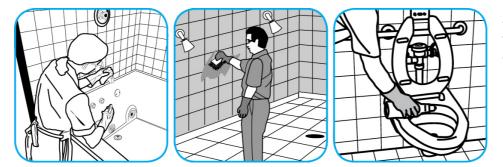

## **RTD**<sup>®</sup> **Application Procedures**

Use VirexTM II 256 One-Step Disinfectant Cleaner and Deodorant to clean restroom toilets, sinks, floors and walls.

Apply use-solution to hard, nonporous surfaces. Thoroughly wet surface with a cloth, mop, sponge, sprayer or by immersion. Allow to remain wet for 10 minutes. Wipe dry or allow to air dry.

Use Crew® Bathroom Cleaner and Scale Remover as a non-corrosive formula deep cleans dirt and soap scum from bathroom and shower tiles, fixtures and most washable surfaces.

Apply to surfaces to be cleaned. Wipe with soft cloth or towel to remove soil and to dry. See label on original container for complete directions for use and additional information.