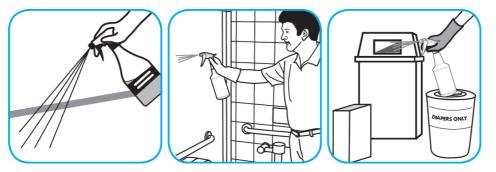

## **RTD**<sup>®</sup> Application Procedures

Use BreakDownTM/MC Odor Eliminator Concentrate to treat malodors on carpet and hard surfaces.

For daily cleaning: use a spray bottle or mop and bucket to apply the use-solution to a surface, let the product dwell for best performance. For deodorizing: spray directly onto floors, urinals, toilets, trash receptacles and other surfaces. For use as a carpet spotter, apply to carpet, agitate and rinse with water. Do not spray into the air or use as an air freshener.