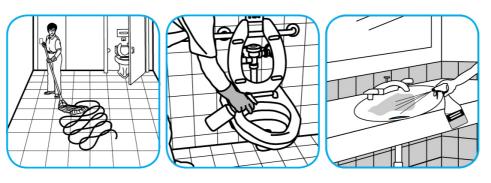

Use Crew® Restroom Floor and Surface SC Non-Acid Disinfectant Cleaner to clean restroom toilets, sinks, floors and walls.

Apply use-solution to hard, nonporous surfaces. Thoroughly wet surface with a cloth, mop, sponge, sprayer or by immersion. Allow to remain wet for 10 minutes. Wipe dry or allow to air dry.