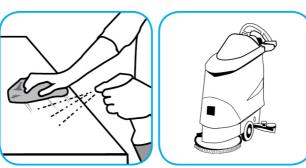

## **Application Procedures**

Use Glance® NA Glass and Multi-Purpose Cleaner Non-Ammoniated to clean mirror, chrome and glass surfaces.

Spray onto surface. Wipe with a clean cloth or towel.

Fill mop bucket, spray bottle or automatic scrubbing machine from dispenser. Apply to surfaces to be cleaned. For autoscrubber use, trail mop behind machine to pick up any excess solution. Allow to dry.