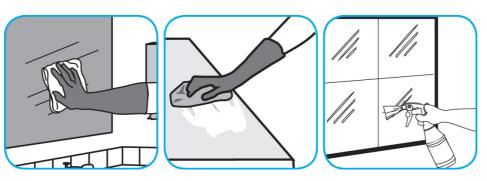

## **Application Procedures**

Use Glance® NA Glass and Multi-Purpose Cleaner Non-Ammoniated to clean mirror, chrome and glass surfaces.

Spray onto surface. Wipe with a clean cloth or towel.

Fill mop bucket, spray bottle or automatic scrubbing machine from dispenser. Apply to surfaces to be cleaned. For autoscrubber use, trail mop behind machine to pick up any excess solution. Allow to dry.