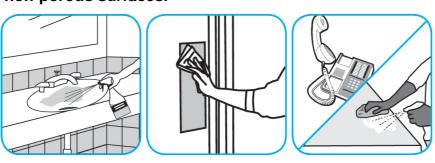

## Procedimientos de aplicación

Use Oxivir® Five 16 Concentrate One Step Disinfectant Cleaner to clean and disinfect hard, non-porous surfaces.

Apply use solution. Let stand for 5 minutes. Wipe or allow to air dry.