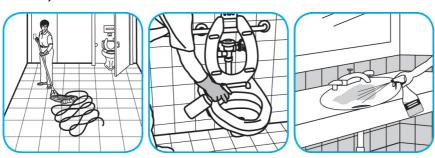

### Use Crew® Restroom Floor and Surface SC Non-Acid Disinfectant Cleaner to clean restroom toilets, sinks, floors and walls.

Apply use-solution to hard, nonporous surfaces. Thoroughly wet surface with a cloth, mop, sponge, sprayer or by immersion. Allow to remain wet for 10 minutes. Wipe dry or allow to air dry.