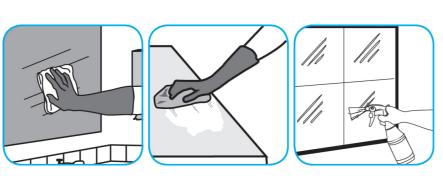

### Use Crew® Restroom Floor and Surface SC Non-Acid Disinfectant Cleaner to clean restroom toilets, sinks, floors and walls.

Apply use-solution to hard, nonporous surfaces. Thoroughly wet surface with a cloth, mop, sponge, sprayer or by immersion. Allow to remain wet for 10 minutes. Wipe dry or allow to air dry.

#### Use Glance® NA Glass and Multi-Purpose Cleaner to clean mirror, chrome and glass surfaces.

Spray onto surface. Wipe with a clean cloth or towel.