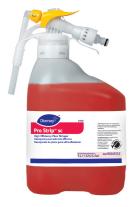

Use Pro Strip™ SC High Efficiency Floor Stripper to remove existing floor finish.

Blockade areas to be stripped. Floors will become very slippery when stripper is applied. Exercise caution.

Heavy Duty Prespray Plus is a pH neutral cleaner for prespraying to loosen heavily soiled carpets.