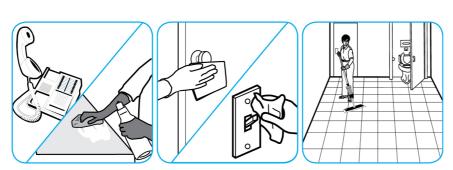

### Use Virex® Plus One-Step Disinfectant Cleaner and Deodorant to clean restroom toilets, sinks, floors and walls.

Apply use-solution to hard, nonporous surfaces. Thoroughly wet surface with a cloth, mop, sponge, sprayer or by immersion. Allow to remain wet for 3 minutes. Wipe dry or allow to air dry.

#### Use Glance® NA Glass and Multi-Purpose Cleaner to clean mirror, chrome and glass surfaces.

Spray onto surface. Wipe with a clean cloth or towel.

#### Use Alpha-HP® Multi-Surface Disinfectant Cleaner to clean, disinfect and deodorize in one easy step.

Apply use-solution to hard, nonporous surfaces. Thoroughly wet surface with a cloth, mop, sponge, sprayer or by immersion. Allow to remain wet. Wipe dry or allow to air dry. See product label for complete directions.