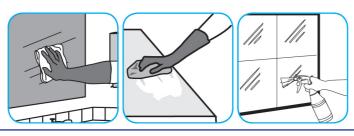

### Use Alpha-HP® Multi-Surface Disinfectant Cleaner to clean, disinfect and deodorize in one easy step.

Apply use-solution to hard, nonporous surfaces. Thoroughly wet surface with a cloth, mop, sponge, sprayer or by immersion. Allow to remain wet. Wipe dry or allow to air dry. See product label for complete directions.

#### Use ProminenceTM/MC Heavy Duty Cleaner to remove soil from floors without dulling the appearance of the floor finish.

Dilute with cold water. For daily cleaning, use a spray bottle, mop and bucket or fill auto scrubber and use red pads. For Deep Scrubbing, fill auto scrubber and use green or blue pads. Pick up soil and excess cleaner with a tightly wrung out cleaning mop or cloth.

#### Use Spitfire® SC Power Cleaner to clean most heavily soiled, hard surfaces.

Spray onto hard surface. Allow to penetrate and lift soils. Wipe with a clean cloth. Requires no rinsing. Do not use on glass, aluminum and water-based paint.