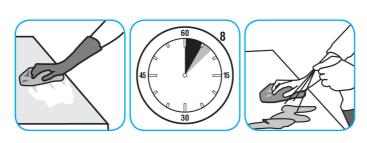

#### Use Virex® Plus One-Step Disinfectant Cleaner and Deodorant to clean restroom toilets, sinks, floors and walls.

Apply use-solution to hard, nonporous surfaces. Thoroughly wet surface with a cloth, mop, sponge, sprayer or by immersion. Allow to remain wet for 3 minutes. Wipe dry or allow to air dry.