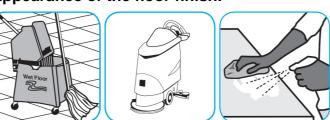

#### Use ProminenceTM/MC Heavy Duty Cleaner to remove soil from floors without dulling the appearance of the floor finish.

Dilute with cold water. For daily cleaning, use a spray bottle, mop and bucket or fill auto scrubber and use red pads. For Deep Scrubbing, fill auto scrubber and use green or blue pads. Pick up soil and excess cleaner with a tightly wrung out cleaning mop or cloth.