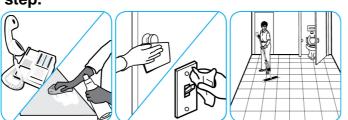

#### Use Virex® Plus One-Step Disinfectant Cleaner and Deodorant to clean restroom toilets, sinks, floors and walls.

Apply use-solution to hard, nonporous surfaces. Thoroughly wet surface with a cloth, mop, sponge, sprayer or by immersion. Allow to remain wet for 3 minutes. Wipe dry or allow to air dry.