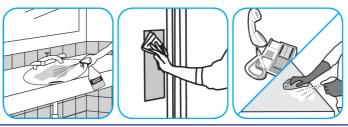

#### Use Virex® Plus One-Step Disinfectant Cleaner and Deodorant to clean restroom toilets, sinks, floors and walls.

Apply use-solution to hard, nonporous surfaces. Thoroughly wet surface with a cloth, mop, sponge, sprayer or by immersion. Allow to remain wet for 3 minutes. Wipe dry or allow to air dry.

#### Use Glance® NA Glass and Multi-Purpose Cleaner to clean mirror, chrome and glass surfaces.

Spray onto surface. Wipe with a clean cloth or towel.