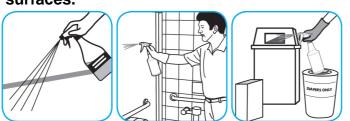

#### Use Virex® Plus One-Step Disinfectant Cleaner and Deodorant to clean restroom toilets, sinks, floors and walls.

Apply use-solution to hard, nonporous surfaces. Thoroughly wet surface with a cloth, mop, sponge, sprayer or by immersion. Allow to remain wet for 3 minutes. Wipe dry or allow to air dry.