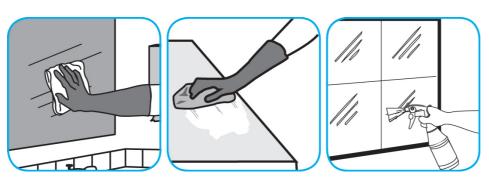

## **Application Procedures**

Use Glance® HC Glass and Multi-Surface Cleaner to clean mirrors, chrome and glass surfaces.

Spray onto surface. Wipe with a clean cloth or towel.

Use Virex® II 256 One-Step Disinfectant Cleaner and Deodorant to clean restroom toilets, sinks, floors and walls.