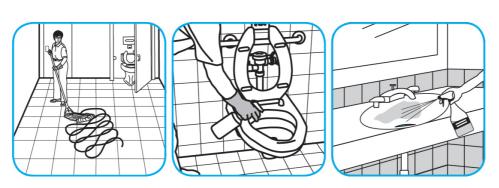

## **Application Procedures**

Use Glance® HC Glass and Multi-Surface Cleaner to clean mirrors, chrome and glass surfaces.

Spray onto surface. Wipe with a clean cloth or towel.

Use Virex® II 256 One-Step Disinfectant Cleaner and Deodorant to clean restroom toilets, sinks, floors and walls.

Apply use-solution to hard, nonporous surfaces. Thoroughly wet surface with a cloth, mop, sponge, sprayer or by immersion. Allow to remain wet for 10 minutes. Wipe dry or allow to air dry.

Use Stride® Citrus HC Neutral Cleaner to clean floors and other hard surfaces.

Fill mop bucket, spray bottle or automatic scrubbing machine from dispenser. Apply to surfaces to be cleaned. For auto scrubber use, trail mop behind machine to pick up any excess solution. Allow to dry.

Use Crew® Restroom Floor and Surface SC Non-Acid Disinfectant Cleaner to clean restroom toilets, sinks, floors and walls.

Apply use-solution to hard, nonporous surfaces. Thoroughly wet surface with a cloth, mop, sponge, sprayer or by immersion. Allow to remain wet for 10 minutes. Wipe dry or allow to air dry.