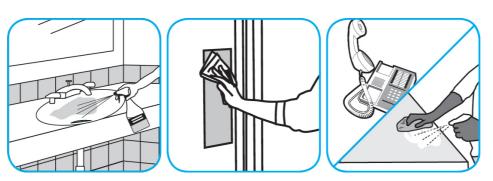

Apply use-solution to hard, nonporous surfaces. Thoroughly wet surface with a cloth, mop, sponge, sprayer or by immersion. Allow to remain wet for 10 minutes. Wipe dry or allow to air dry.

Use Stride® Citrus HC Neutral Cleaner to clean floors and other hard surfaces.

Use Crew® Restroom Floor and Surface SC Non-Acid Disinfectant Cleaner to clean restroom toilets, sinks, floors and walls.

Apply use-solution to hard, nonporous surfaces. Thoroughly wet surface with a cloth, mop, sponge, sprayer or by immersion. Allow to remain wet for 10 minutes. Wipe dry or allow to air dry.