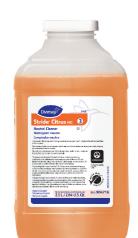

## **Application Procedures**

Use Stride® Citrus HC Neutral Cleaner to clean floors and other hard surfaces.

Fill mop bucket, spray bottle or automatic scrubbing machine from dispenser. Apply to surfaces to be cleaned. For auto scrubber use, trail mop behind machine to pick up any excess solution. Allow to dry.