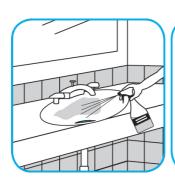

Use Glance® NA Glass and Multi-Purpose Cleaner to clean mirror, chrome and glass surfaces.

Spray onto surface. Wipe with a clean cloth or towel.

Use Virex® II 256 One-Step Disinfectant Cleaner and Deodorant to clean restroom toilets, sinks, floors and walls.