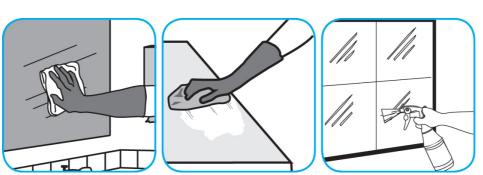

## **Application Procedures**

Use Stride® Citrus HC Neutral Cleaner to clean floors and other hard surfaces.

Fill mop bucket, spray bottle or automatic scrubbing machine from dispenser. Apply to surfaces to be cleaned. For auto scrubber use, trail mop behind machine to pick up any excess solution. Allow to dry.

Use Glance® NA Glass and Multi-Purpose Cleaner to clean mirror, chrome and glass surfaces.

Spray onto surface. Wipe with a clean cloth or towel.

Use Virex® II 256 One-Step Disinfectant Cleaner and Deodorant to clean restroom toilets, sinks, floors and walls.