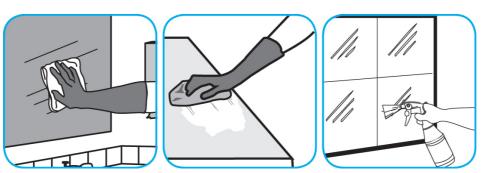

## **Application Procedures**

Use Glance® NA Glass and Multi-Purpose Cleaner Non-Ammoniated to clean mirror, chrome and glass surfaces.

Spray onto surface. Wipe with a clean cloth or towel.