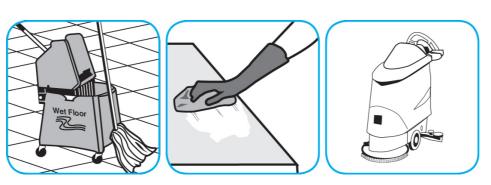

## Use Stride® Citrus HC Neutral Cleaner to clean floors and other hard surfaces.

Fill mop bucket, spray bottle or automatic scrubbing machine from dispenser. Apply to surfaces to be cleaned. For auto scrubber use, trail mop behind machine to pick up any excess solution. Allow to dry.