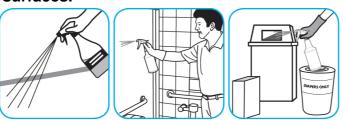

## Use BreakDownTM/MC Odor Eliminator Concentrate to treat malodors on carpet and hard surfaces.

For daily cleaning: use a spray bottle or mop and bucket to apply the use-solution to a surface, let the product dwell for best performance. For deodorizing: spray directly onto floors, urinals, toilets, trash receptacles and other surfaces. For use as a carpet spotter, apply to carpet, agitate and rinse with water. Do not spray into the air or use as an air freshener.