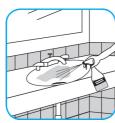

#### Use Glance® HC Glass and Multi-Surface Cleaner to clean mirrors, chrome and glass surfaces.

Spray onto surface. Wipe with a clean cloth or towel.