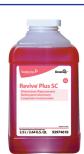

### Use Revive® Plus SC Maintainer/Rejuvenator daily to clean/maintain floors.

Fill mop bucket or auto scrubber from dispenser. Apply with mop or scrub floor with red pad or equivalent. Trail mop behind scrubber. Do not rinse the floor. Let floor dry completely.