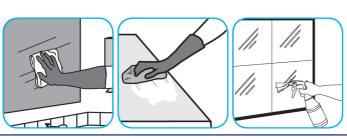

## Use Virex® II 256 One-Step Disinfectant Cleaner and Deodorant to clean restroom toilets, sinks, floors and walls.

Apply use-solution to hard, nonporous surfaces. Thoroughly wet surface with a cloth, mop, sponge, sprayer or by immersion. Allow to remain wet for 10 minutes. Wipe dry or allow to air dry.

#### Use Glance® HC Glass and Multi-Surface Cleaner to clean mirrors, chrome and glass surfaces.

Spray onto surface. Wipe with a clean cloth or towel.