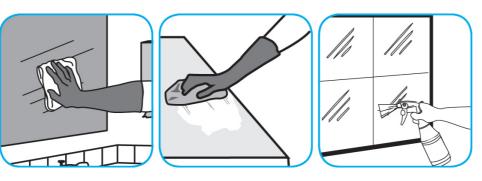

Use Glance® NA Glass and Multi-Purpose CleanerSCto clean mirror, chrome and glass surfaces.

Spray onto surface. Wipe with a clean cloth or towel.

Use Crew® Bathroom Cleaner and Scale Remover to remove soap scum and hard water deposits. Do not use on natural wood or marble.