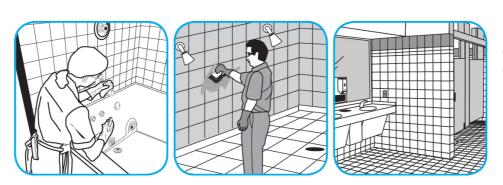

Use Virex® II 256 One-Step Disinfectant Cleaner and Deodorant to clean restroom toilets, sinks, floors and walls.

Apply use-solution to hard, nonporous surfaces. Thoroughly wet surface with a cloth, mop, sponge, sprayer or by immersion. Allow to remain wet for 10 minutes. Wipe dry or allow to air dry.