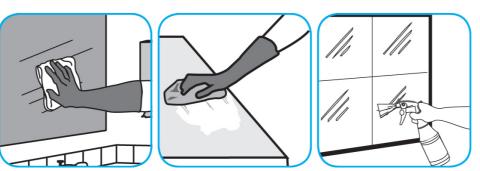

Use Glance® NA Glass and Multi-Purpose Cleaner Non-Ammoniated to clean mirror, chrome and glass surfaces.

Spray onto surface. Wipe with a clean cloth or towel.

Use PERdiemTM/MC General Purpose Cleaner with Hydrogen Peroxide to clean hard surfaces as well as carpet.