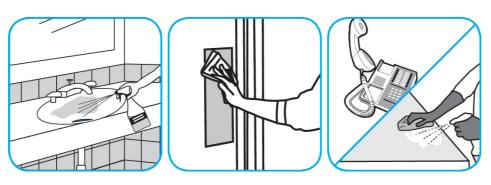

## Procedimientos de aplicación

Use Oxivir® Five 16 Concentrate One Step Disinfectant Cleaner to clean and disinfect hard, non-porous surfaces.

Apply use solution. Let stand for 5 minutes. Wipe or allow to air dry.