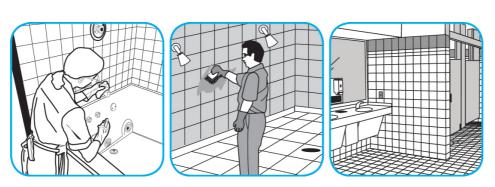

Use Crew® Bathroom Cleaner and Scale Remover to remove soap scum and hard water deposits. Do not use on natural wood or marble.

Dilute with cold water. Dispense use-solution into trigger spray or flip top bottle as needed. Apply with a damp cloth or directly on surface to be cleaned. Loosen soil with rubbing action. Rinse with cold water.