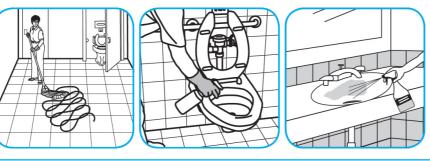

Use Crew® Bathroom Cleaner and Scale Remover to remove soap scum and hard water deposits. Do not use on natural wood or marble.

Dilute with cold water. Dispense use-solution into trigger spray or flip top bottle as needed. Apply with a damp cloth or directly on surface to be cleaned. Loosen soil with rubbing action. Rinse with cold water.