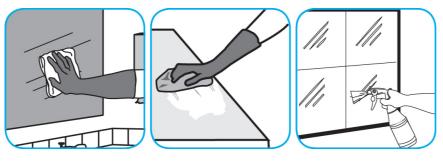

## J-Fill® Application Procedures

non-porous surfaces.

Apply use solution. Let stand for 5 minutes. Wipe or allow to air dry.

Use Glance® NA Glass and Multi-Purpose Cleaner Non-Ammoniated to clean mirror, chrome and glass surfaces.

Use Oxivir® Five 16 Concentrate One Step Disinfectant Cleaner to clean and disinfect hard,

Spray onto surface. Wipe with a clean cloth or towel.

Use PERdiemTM/MC General Purpose Cleaner with Hydrogen Peroxide to clean hard surfaces as well as carpet.