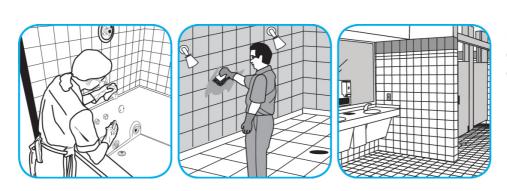

Spray onto surface. Wipe with a clean cloth or towel.

Use Crew® Bathroom Cleaner and Scale Remover to remove soap scum and hard water deposits. Do not use on natural wood or marble.

Dilute with cold water. Dispense use-solution into trigger spray or flip top bottle as needed. Apply with a damp cloth or directly on surface to be cleaned. Loosen soil with rubbing action. Rinse with cold water.

Questions: 1-800-558-2332

Always wear personal protective equipment.