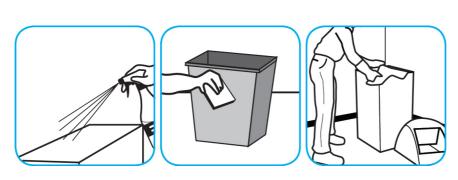

### **Application Procedures**

Fill mop bucket, spray bottle or automatic scrubbing machine from dispenser. Apply to surfaces to be cleaned. For use as a carpet spotter, prespray or extraction cleaner, apply to carpet, agitate and rinse with water. For autoscrubber use, trail mop behind machine to pick up any excess solution. Allow to dry.