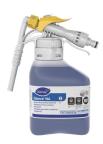

## **RTD®**

### **Application Procedures**

Fill mop bucket, spray bottle or automatic scrubbing machine from dispenser. Apply to surfaces to be cleaned. For use as a carpet spotter, prespray or extraction cleaner, apply to carpet, agitate and rinse with water. For autoscrubber use, trail mop behind machine to pick up any excess solution. Allow to dry.