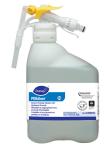

### **Application Procedures**

Fill mop bucket, spray bottle or automatic scrubbing machine from dispenser. Apply to surfaces to be cleaned. For use as a carpet spotter, prespray or extraction cleaner, apply to carpet, agitate and rinse with water. For autoscrubber use, trail mop behind machine to pick up any excess solution. Allow to dry.