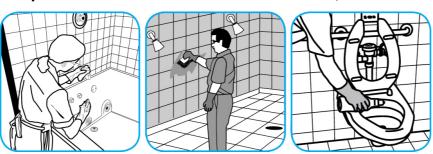

#### Use Oxivir® Plus Disinfectant Cleaner Concentrate to clean and disinfect hard, non-porous surfaces.

Apply use solution. Let stand for 5 minutes. Wipe orallow to air dry.