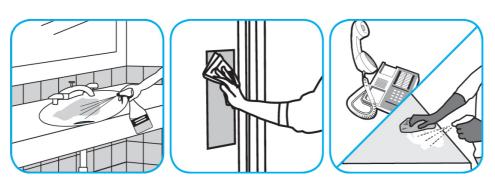

## **Application Procedures**

Use Oxivir® 1 one-step cleaner disinfectant to wipe hard, non-porous surfaces.

Pull wipe from canister, wipe surfaces, allowing them to stay wet for one minute. Allow to air dry or rinse according to use instructions on some surfaces.

Use Oxivir® Five 16 Concentrate One Step Disinfectant Cleaner to clean and disinfect hard, non-porous surfaces.

Apply use solution. Let stand for 5 minutes. Wipe or allow to air dry.

Use Oxivir® Tb one-step cleaner disinfectant to wipe hard, non-porous surfaces.