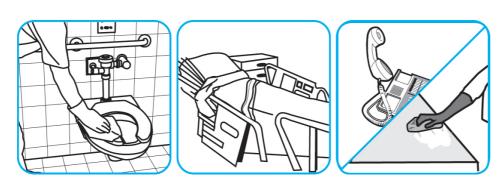

Pull wipe from canister, wipe surfaces, allowing them to stay wet for one minute. Allow to air dry or rinse according to use instructions on some surfaces.

Use Morning Mist® Neutral Disinfectant Cleaner to clean restroom toilets, sinks, floors and walls.

Apply use-solution to hard, nonporous surfaces. Thoroughly wet surface with a cloth, mop, sponge, sprayer or by immersion. Allow to remain wet for 10 minutes. Wipe dry or allow to air dry.

Questions: 1-800-558-2332