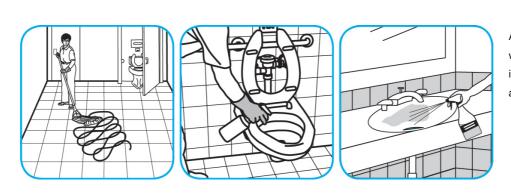

Pull wipe from canister, wipe surfaces, allowing them to stay wet for one minute. Allow to air dry or rinse according to use instructions on some surfaces.

Use Morning Mist® Neutral Disinfectant Cleaner to clean restroom toilets, sinks, floors and walls.