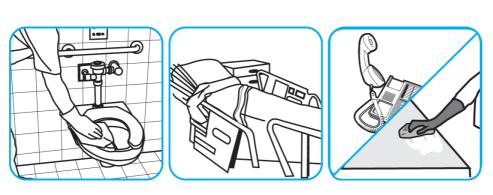

## **Application Procedures**

Use Oxivir® 1 one-step cleaner disinfectant to wipe hard, non-porous surfaces.





Pull wipe from canister, wipe surfaces, allowing them to stay wet for one minute. Allow to air dry or rinse according to use instructions on some surfaces.



Use Oxivir® Five 16 Concentrate One Step Disinfectant Cleaner to clean and disinfect hard, non-porous surfaces.



Apply use solution. Let stand for 5 minutes. Wipe or allow to air dry.

Use Oxivir® Tb one-step cleaner disinfectant to wipe hard, non-porous surfaces.





Pull wipe from canister, wipe surfaces, allowing them to stay wet for one minute. Allow to air dry or rinse according to use instructions on some surfaces.



Use Morning Mist® Neutral Disinfectant Cleaner to clean restroom toilets, sinks, floors and walls.



Apply use-solution to hard, nonporous surfaces. Thoroughly wet surface with a cloth, mop, sponge, sprayer or by immersion. Allow to remain wet for 10 minutes. Wipe dry or allow to air dry.

Questions: 1-800-558-2332

Always wear personal protective equipment.