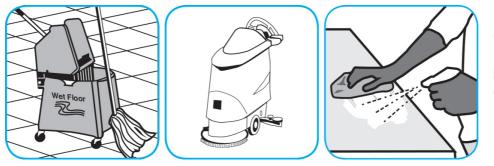

## **Application Procedures**

Use ProminenceTM/MC Heavy Duty Cleaner to remove soil from floors without dulling the appearance of the floor finish.

Dilute with cold water. For daily cleaning, use a spray bottle, mop and bucket or fill auto scrubber and use red pads. For Deep Scrubbing, fill auto scrubber and use green or blue pads. Pick up soil and excess cleaner with a tightly wrung out cleaning mop or cloth.

## Questions: 1-800-558-2332

Always wear personal protective equipment.

© 2018 Diversey, Inc. All Rights Reserved. \*The hummingbird and wing shape logo is a trademark of Diversey, Inc.