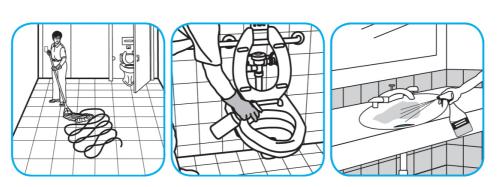

Use Crew® Restroom Floor and Surface SC Non-Acid Disinfectant Cleaner to clean restroom toilets, sinks, floors and walls.

Apply use-solution to hard, nonporous surfaces. Thoroughly wet surface with a cloth, mop, sponge, sprayer or by immersion. Allow to remain wet for 10 minutes. Wipe dry or allow to air dry.

Use Crew® NA SC Non-Acid Bowl and Bathroom Disinfectant Cleaner to clean restroom toilets, sinks, floors and walls.

Apply use-solution to hard, nonporous surfaces. Thoroughly wet surface with a cloth, mop, sponge, sprayer or by immersion. Allow to remain wet for 10 minutes. Wipe dry or allow to air dry.