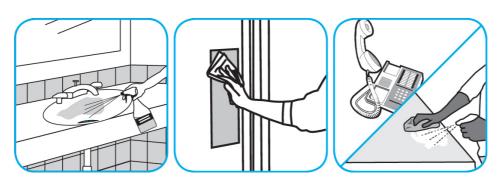

## **Application Procedures**

Use Virex® Plus One-Step Disinfectant Cleaner and Deodorant to clean restroom toilets, sinks, floors and walls.

Apply use-solution to hard, nonporous surfaces. Thoroughly wet surface with a cloth, mop, sponge, sprayer or by immersion. Allow to remain wet for 3 minutes. Wipe dry or allow to air dry.