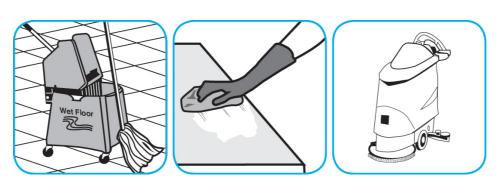

Use GP Forward® SC General Purpose Cleaner to clean any water-safe surface.

Fill mop bucket, spray bottle or automatic scrubbing machine from dispenser. Apply to surfaces to be cleaned. For auto scrubber use, trail mop behind machine to pick up any excess solution. Allow to dry.