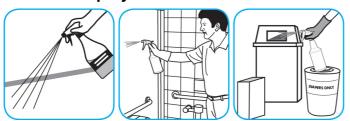

## Use Crew® NA SC Non-Acid Bowl and Bathroom Disinfectant Cleaner to clean restroom toilets, sinks, floors and walls.

Apply use-solution to hard, nonporous surfaces. Thoroughly wet surface with a cloth, mop, sponge, sprayer or by immersion. Allow to remain wet for 10 minutes. Wipe dry or allow to air dry.

### Use Alpha-HP® Multi-Surface Disinfectant Cleaner to clean, disinfect and deodorize in one easy step.

Apply use-solution to hard, nonporous surfaces. Thoroughly wet surface with a cloth, mop, sponge, sprayer or by immersion. Allow to remain wet. Wipe dry or allow to air dry. See product label for complete directions.

#### Use Stride® Citrus HC Neutral Cleaner to clean floors and other hard surfaces.

Fill mop bucket, spray bottle or automatic scrubbing machine from dispenser. Apply to surfaces to be cleaned. For auto scrubber use, trail mop behind machine to pick up any excess solution. Allow to dry.

#### Use Glance® HC Glass and Multi-Surface Cleaner to clean mirrors, chrome and glass surfaces.

Spray onto surface. Wipe with a clean cloth or towel.

## Use ProminenceTM/MC Heavy Duty Cleaner to remove soil from floors without dulling the appearance of the floor finish.

Use Spitfire® SC Power Cleaner to clean most heavily soiled, hard surfaces.

Dilute with cold water. For daily cleaning, use a spray bottle, mop and bucket or fill auto scrubber and use red pads. For Deep Scrubbing, fill auto scrubber and use green or blue pads. Pick up soil and excess cleaner with a tightly wrung out cleaning mop or cloth.

## Use Good Sense® HC Liquid Air Freshener - Fresh to treat malodors on carpet, hard surfaces and as a room spray.

Spray into the air or onto surfaces where odors are noticeable.

# 45 15 15

Spray onto hard surface. Allow to penetrate and lift soils. Wipe with a clean cloth. Requires no rinsing. Do not use on glass, aluminum and water-based paint.

Questions: 1-800-558-2332

Always wear personal protective equipment.