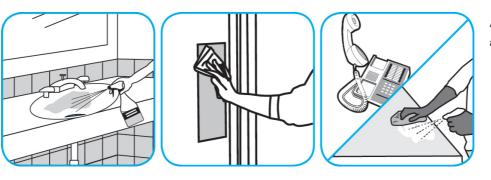

## J-Fill® Application Procedures

Use Oxivir® Five 16 Concentrate One Step Disinfectant Cleaner to clean and disinfect hard, non-porous surfaces.

Apply use solution. Let stand for 5 minutes. Wipe or allow to air dry.