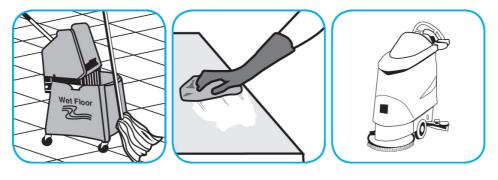

Use Stride® Citrus HC Neutral Cleaner to clean floors and other hard surfaces.

Fill mop bucket, spray bottle or automatic scrubbing machine from dispenser. Apply to surfaces to be cleaned. For auto scrubber use, trail mop behind machine to pick up any excess solution. Allow to dry.