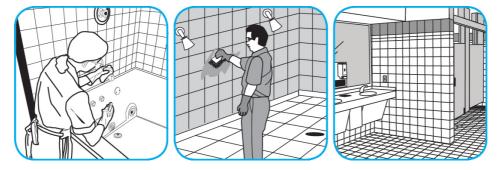

Use Crew® Bathroom Cleaner and Scale Remover to remove soap scum and hard water deposits. Do not use on natural wood or marble.

Dilute with cold water. Dispense use-solution into trigger spray or flip top bottle as needed. Apply with a damp cloth or directly on surface to be cleaned. Loosen soil with rubbing action. Rinse with cold water.