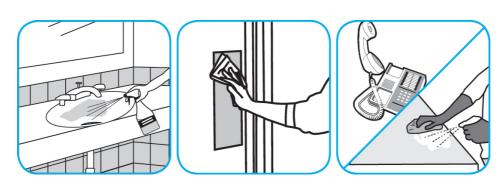

## **SmartDose** TM/MC Application Procedures

Use Oxivir® Five 16 Concentrate One Step Disinfectant Cleaner to clean and disinfect hard, non-porous surfaces.

Apply use solution. Let stand for 5 minutes. Wipe or allow to air dry.