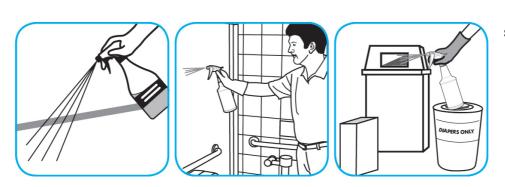

Use Good Sense® HC Liquid Air Freshener - Fresh to treat malodors on carpet, hard surfaces and as a room spray.

Spray into the air or onto surfaces where odors are noticeable.

Questions: 1-800-558-2332