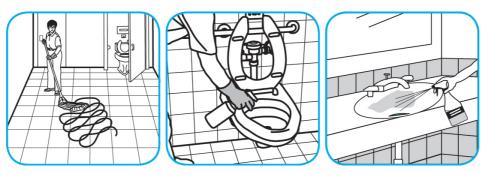

Use Crew® NA SC Non-Acid Bowl and Bathroom Disinfectant Cleaner to clean restroom toilets, sinks, floors and walls.

Apply use-solution to hard, nonporous surfaces. Thoroughly wet surface with a cloth, mop, sponge, sprayer or by immersion. Allow to remain wet for 10 minutes. Wipe dry or allow to air dry.