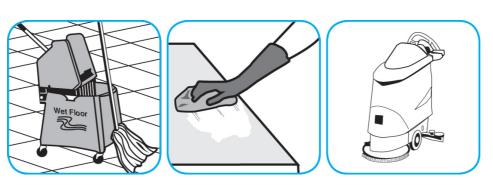

Use Stride® Citrus HC Neutral Cleaner to clean floors and other hard surfaces.

Fill mop bucket, spray bottle or automatic scrubbing machine from dispenser. Apply to surfaces to be cleaned. For auto scrubber use, trail mop behind machine to pick up any excess solution. Allow to dry.