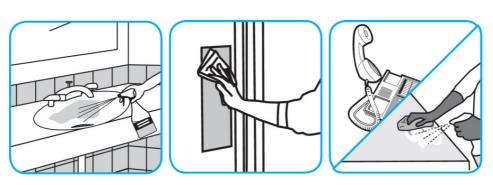

Use Oxivir® Plus Disinfectant Cleaner Concentrate to clean and disinfect hard, non-porous surfaces.

Apply use solution. Let stand for 5 minutes. Wipe or allow to air dry.

Use BreakDownTM/MC Odor Eliminator Concentrate to treat malodors on carpet and hard surfaces.

For daily cleaning: use a spray bottle or mop and bucket to apply the use-solution to a surface, let the product dwell for best performance. For deodorizing: spray directly onto floors, urinals, toilets, trash receptacles and other surfaces. For use as a carpet spotter, apply to carpet, agitate and rinse with water. Do not spray into the air or use as an air freshener.