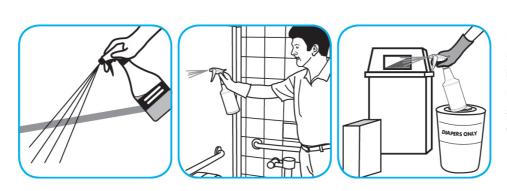

For daily cleaning: use a spray bottle or mop and bucket to apply the use-solution to a surface, let the product dwell for best performance. For deodorizing: spray directly onto floors, urinals, toilets, trash receptacles and other surfaces. For use as a carpet spotter, apply to carpet, agitate and rinse with water. Do not spray into the air or use as an air freshener.