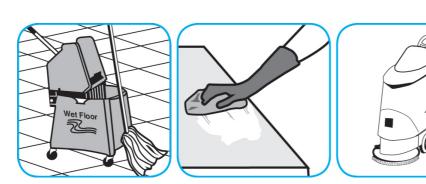

## **Application Procedures**

Use Stride® Floral HC Neutral Cleaner to clean floors and other hard surfaces.

Fill mop bucket, spray bottle or automatic scrubbing machine from dispenser. Apply to surfaces to be cleaned. For auto scrubber use, trail mop behind machine to pick up any excess solution. Allow to dry.