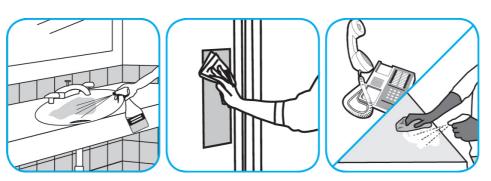

Use Oxivir® Five 16 Concentrate One Step Disinfectant Cleaner to clean and disinfect hard, non-porous surfaces.

Apply use solution. Let stand for 5 minutes. Wipe or allow to air dry.

Use Stride® Citrus HC Neutral Cleaner to clean floors and other hard surfaces.