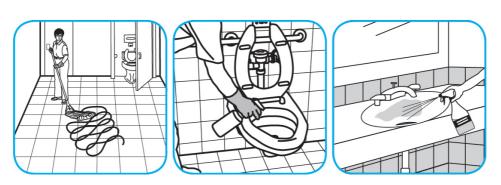

Use Crew® NA SC Non-Acid Bowl and Bathroom Disinfectant Cleaner to clean restroom toilets, sinks, floors and walls.

Apply use-solution to hard, nonporous surfaces. Thoroughly wet surface with a cloth, mop, sponge, sprayer or by immersion. Allow to remain wet for 10 minutes. Wipe dry or allow to air dry.