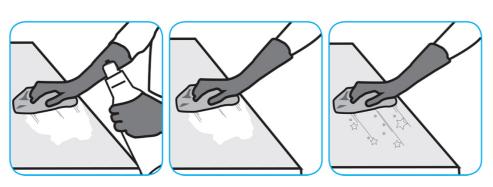

## **Application Procedures**

Use Emerel Multi-Surface Creme Cleanser to remove stubborn spots, build-ups, scuffs, grease, rubber marks and soap scum without scratching the surface.

Shake bottle well and squeeze product directly onto surface or on to wet cloth, sponge, or brush. Loosen soil with rubbing action, rinse. For a bright shine, polish with soft dry cloth. Can be used on porcelain, ceramic, stainless steel and other washable surfaces. Do not use on natural wood.