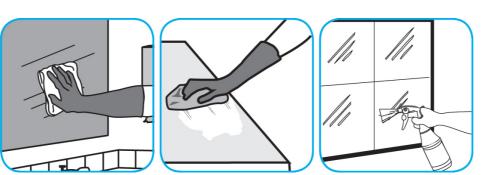

Use Glance® NA Glass and Multi-Purpose Cleaner Non-Ammoniated to clean mirror, chrome and glass surfaces.

Spray onto surface. Wipe with a clean cloth or towel.

Use Crew® Restroom Floor and Surface SC Non-Acid Disinfectant Cleaner to clean restroom toilets, sinks, floors and walls.