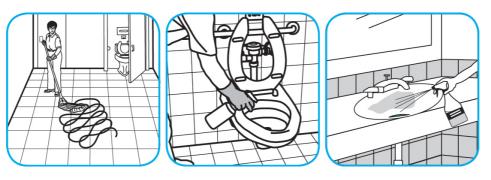

Use Glance® NA Glass and Multi-Purpose Cleaner Non-Ammoniated to clean mirror, chrome and glass surfaces.

Spray onto surface. Wipe with a clean cloth or towel.

Use Crew® Restroom Floor and Surface SC Non-Acid Disinfectant Cleaner to clean restroom toilets, sinks, floors and walls.

Apply use-solution to hard, nonporous surfaces. Thoroughly wet surface with a cloth, mop, sponge, sprayer or by immersion. Allow to remain wet for 10 minutes. Wipe dry or allow to air dry.

Use SpeedballTM/MC 2000 Heavy-Duty Spray Cleaner Concentrate to clean hard surfaces but not glass, aluminum, or water based paint.