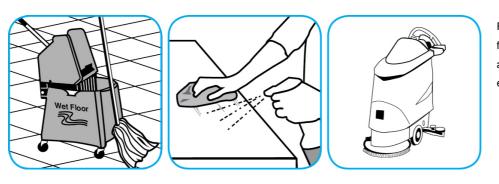

## Use Stride® Citrus SC Neutral Cleaner to clean floors and other hard surfaces.

Fill mop bucket, spray bottle or automatic scrubbing machine from dispenser. Apply to surfaces to be cleaned. For autoscrubber use, trail mop behind machine to pick up any excess solution. Allow to dry.