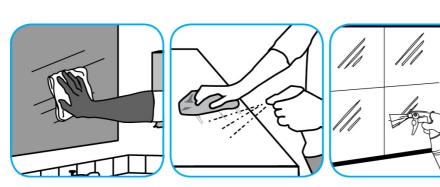

## Use Stride® Citrus SC Neutral Cleaner to clean floors and other hard surfaces.

Fill mop bucket, spray bottle or automatic scrubbing machine from dispenser. Apply to surfaces to be cleaned. For autoscrubber use, trail mop behind machine to pick up any excess solution. Allow to dry.

Use TriadTM/MC III Disinfectant Cleaner to clean restroom toilets, sinks, floors and walls.

Apply use-solution to hard, nonporous surfaces. Thoroughly wet surface with a cloth, mop, sponge, sprayer or by immersion. Allow to remain wet for 10 minutes. Wipe dry or allow to air dry.

Use Glance® HC Glass and Multi-Surface Cleaner to clean mirror, chrome and glass surfaces.

Spray onto surface. Wipe with a clean cloth or towel.