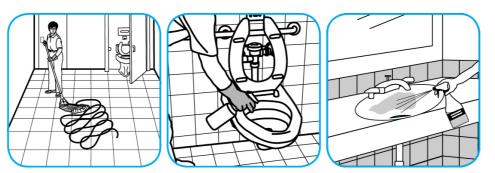

Use TriadTM/MC III Disinfectant Cleaner to clean restroom toilets, sinks, floors and walls.

Apply use-solution to hard, nonporous surfaces. Thoroughly wet surface with a cloth, mop, sponge, sprayer or by immersion. Allow to remain wet for 10 minutes. Wipe dry or allow to air dry.