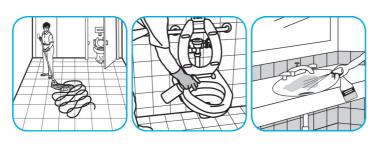

#### Use Morning Mist® Neutral Disinfectant Cleaner to clean restroom toilets, sinks, floors and walls.

Apply use-solution to hard, nonporous surfaces. Thoroughly wet surface with a cloth, mop, sponge, sprayer or by immersion. Allow to remain wet for 10 minutes. Wipe dry or allow to air dry.