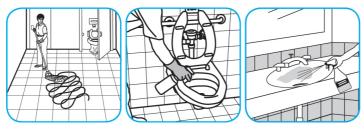

#### Use Morning Mist® Neutral Disinfectant Cleaner to clean restroom toilets, sinks, floors and walls.

Apply use-solution to hard, nonporous surfaces. Thoroughly wet surface with a cloth, mop, sponge, sprayer or by immersion. Allow to remain wet for 10 minutes. Wipe dry or allow to air dry.