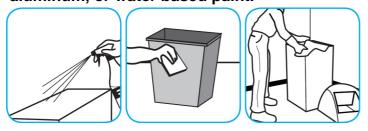

## Use SpeedballTM/MC 2000 Heavy-Duty Spray Cleaner Concentrate to clean hard surfaces but not glass, aluminum, or water based paint.

Spray product on hard surfaces to be cleaned. Allow cleaner to penetrate and lift soils. Wipe with a clean cloth. Requires no rinsing.