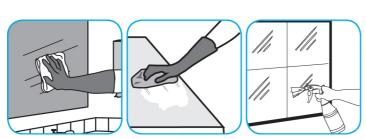

#### Use Glance® HC Glass and Multi-Surface Cleaner to clean mirrors, chrome and glass surfaces.

Spray onto surface. Wipe with a clean cloth or towel.