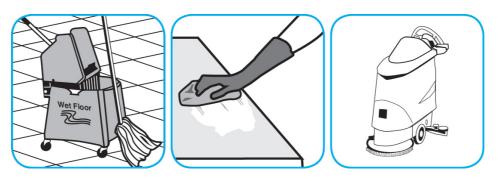

Apply use-solution to hard, nonporous surfaces. Thoroughly wet surface with a cloth, mop, sponge, sprayer or by immersion. Allow to remain wet for 10 minutes. Wipe dry or allow to air dry.

Use Stride® Citrus HC Neutral Cleaner to clean floors and other hard surfaces.

Fill mop bucket, spray bottle or automatic scrubbing machine from dispenser. Apply to surfaces to be cleaned. For auto scrubber use, trail mop behind machine to pick up any excess solution. Allow to dry.