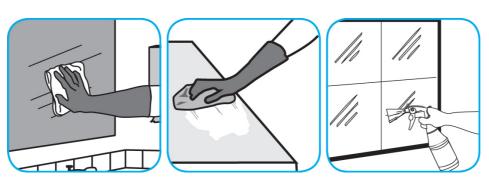

## **Application Procedures**

Use Glance® NA Glass and Multi-Purpose Cleaner Non-Ammoniated to clean mirror, chrome and glass surfaces.

Spray onto surface. Wipe with a clean cloth or towel.

Use Crew® Multi-Purpose Restroom Cleaner to clean restroom toilets, sinks, floors and walls.