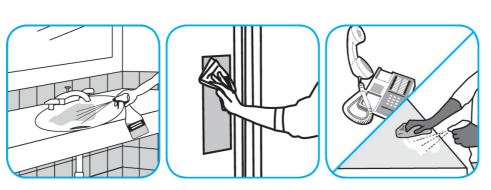

Apply use-solution to hard, nonporous surfaces. Thoroughly wet surface with a cloth, mop, sponge, sprayer or by immersion. Wipe dry or allow to air dry.

Use Virex® II 256 One-Step Disinfectant Cleaner and Deodorant to clean restroom toilets, sinks, floors and walls.

Apply use-solution to hard, nonporous surfaces. Thoroughly wet surface with a cloth, mop, sponge, sprayer or by immersion. Allow to remain wet for 10 minutes. Wipe dry or allow to air dry.

Use Stride® Citrus HC Neutral Cleaner to clean floors and other hard surfaces.