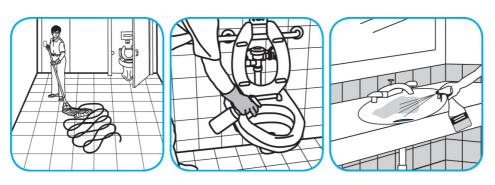

Apply use-solution to hard, nonporous surfaces. Thoroughly wet surface with a cloth, mop, sponge, sprayer or by immersion. Wipe dry or allow to air dry.

Use Virex® II 256 One-Step Disinfectant Cleaner and Deodorant to clean restroom toilets, sinks, floors and walls.

Apply use-solution to hard, nonporous surfaces. Thoroughly wet surface with a cloth, mop, sponge, sprayer or by immersion. Allow to remain wet for 10 minutes. Wipe dry or allow to air dry.

Use Stride® Citrus HC Neutral Cleaner to clean floors and other hard surfaces.