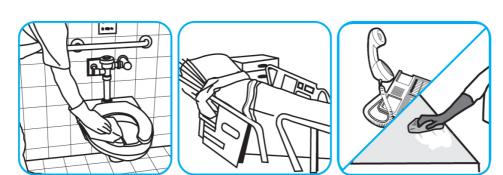

Use Virex® Plus One-Step Disinfectant Cleaner and Deodorant to clean restroom toilets, sinks, floors and walls.

Apply use-solution to hard, nonporous surfaces. Thoroughly wet surface with a cloth, mop, sponge, sprayer or by immersion. Allow to remain wet for 3 minutes. Wipe dry or allow to air dry.