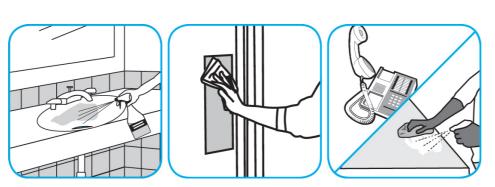

Use Virex® Plus One-Step Disinfectant Cleaner and Deodorant to clean restroom toilets, sinks, floors and walls.

Apply use-solution to hard, nonporous surfaces. Thoroughly wet surface with a cloth, mop, sponge, sprayer or by immersion. Allow to remain wet for 3 minutes. Wipe dry or allow to air dry.