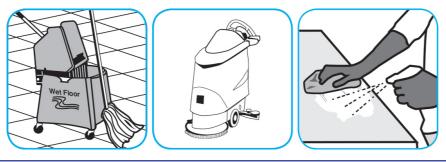

Dilute with cold water. For daily cleaning, use a spray bottle, mop and bucket or fill auto scrubber and use red pads. For Deep Scrubbing, fill auto scrubber and use green or blue pads. Pick up soil and excess cleaner with a tightly wrung out cleaning mop or cloth.