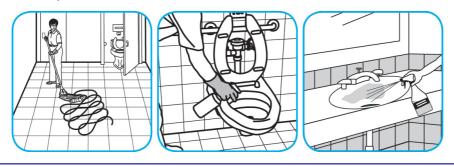

## J-Fill® Application Procedures

Use Crew® NA SC Non-Acid Bowl and Bathroom Disinfectant Cleaner to clean restroom toilets, sinks, floors and walls.

Apply use-solution to hard, nonporous surfaces. Thoroughly wet surface with a cloth, mop, sponge, sprayer or by immersion. Allow to remain wet for 10 minutes. Wipe dry or allow to air dry.