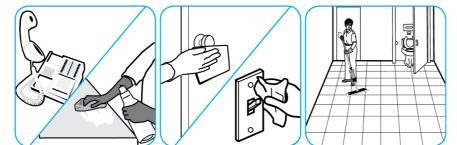

## J-Fill® Application Procedures

Use Crew® NA SC Non-Acid Bowl and Bathroom Disinfectant Cleaner to clean restroom toilets, sinks, floors and walls.

Apply use-solution to hard, nonporous surfaces. Thoroughly wet surface with a cloth, mop, sponge, sprayer or by immersion. Allow to remain wet for 10 minutes. Wipe dry or allow to air dry.