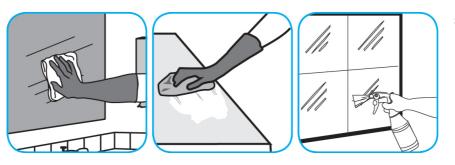

Use Glance® HC Glass and Multi-Surface Cleaner to clean mirrors, chrome and glass surfaces.

Spray onto surface. Wipe with a clean cloth or towel.

Use ProminenceTM/MC Heavy Duty Cleaner to remove soil from floors without dulling the appearance of the floor finish.