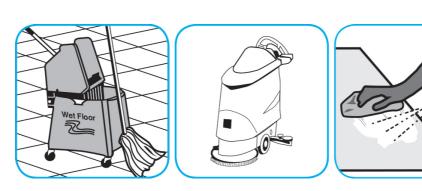

Apply use-solution to hard, nonporous surfaces. Thoroughly wet surface with a cloth, mop, sponge, sprayer or by immersion. Allow to remain wet for 10 minutes. Wipe dry or allow to air dry.

Use ProminenceTM/MC Heavy Duty Cleaner to remove soil from floors without dulling the appearance of the floor finish.

Dilute with cold water. For daily cleaning, use a spray bottle, mop and bucket or fill auto scrubber and use red pads. For Deep Scrubbing, fill auto scrubber and use green or blue pads. Pick up soil and excess cleaner with a tightly wrung out cleaning mop or cloth.