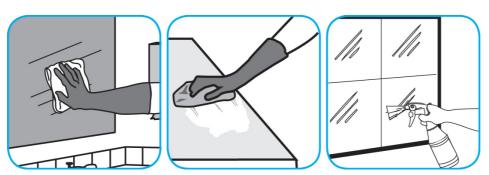

## **Application Procedures**

Use Glance® NA Glass and Multi-Purpose Cleaner Non-Ammoniated to clean mirror, chrome and glass surfaces.

Spray onto surface. Wipe with a clean cloth or towel.

Use Virex® II 256 One-Step Disinfectant Cleaner and Deodorant to clean restroom toilets, sinks, floors and walls.