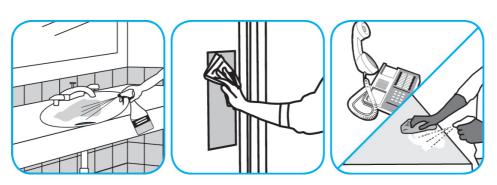

Apply use-solution to hard, nonporous surfaces. Thoroughly wet surface with a cloth, mop, sponge, sprayer or by immersion. Allow to remain wet for 10 minutes. Wipe dry or allow to air dry.

Use Crew® NA SC Non-Acid Bowl and Bathroom Disinfectant Cleaner to clean restroom toilets, sinks, floors and walls.

Apply use-solution to hard, nonporous surfaces. Thoroughly wet surface with a cloth, mop, sponge, sprayer or by immersion. Allow to remain wet for 10 minutes. Wipe dry or allow to air dry.

Use ProminenceTM/MC Heavy Duty Cleaner to remove soil from floors without dulling the appearance of the floor finish.