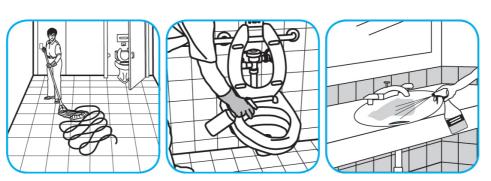

Apply use-solution to hard, nonporous surfaces. Thoroughly wet surface with a cloth, mop, sponge, sprayer or by immersion. Allow to remain wet for 10 minutes. Wipe dry or allow to air dry.

Use Crew® NA SC Non-Acid Bowl and Bathroom Disinfectant Cleaner to clean restroom toilets, sinks, floors and walls.

Apply use-solution to hard, nonporous surfaces. Thoroughly wet surface with a cloth, mop, sponge, sprayer or by immersion. Allow to remain wet for 10 minutes. Wipe dry or allow to air dry.

Use ProminenceTM/MC Heavy Duty Cleaner to remove soil from floors without dulling the appearance of the floor finish.