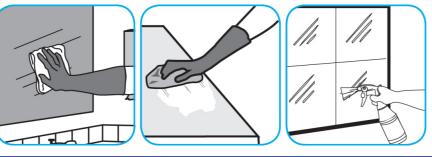

Use Glance® NA Glass and Multi-Purpose Cleaner SC to clean mirror, chrome and glass surfaces.

Spray onto surface. Wipe with a clean cloth or towel.

Use Oxivir® Plus Disinfectant Cleaner Concentrate to clean and disinfect hard, non-porous surfaces.