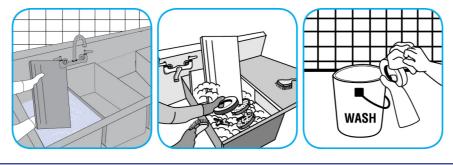

Use Pan-CleanTM/MC General Purpose Pot and Pan Detergent to clean pots, pans, utensils, glassware and other equipment.

Dilute with hot water. Soak pots, pans, utensils, glassware and other equipment for 5 to 10 minutes. Scrub to remove grease and other food soils. Rinse thoroughly with potable water.