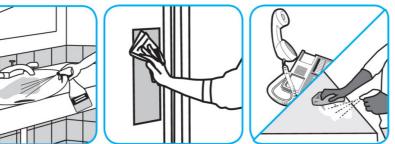

Use Glance® NA Glass and Multi-Purpose Cleaner SC to clean mirror, chrome and glass surfaces.

Spray onto surface. Wipe with a clean cloth or towel.

Use Oxivir® Plus Disinfectant Cleaner Concentrate to clean and disinfect hard, non-porous surfaces.

Apply use solution. Let stand for 5 minutes. Wipe or allow to air dry.