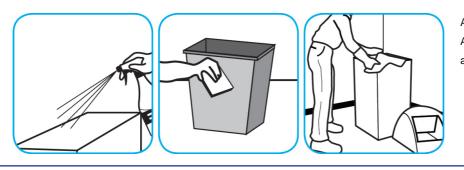

## J-Fill® Application Procedures

Use TempestTM/MC Solvent-Free Cleaner/Degreaser to clean most heavily soiled, hard surfaces.

Apply onto hard surface using spray bottle, mop/bucket or auto-scrubber. Allow to penetrate and lift soils. Pick up solution with clean cloth, mop, or auto-scrubber. Requires no rinsing.