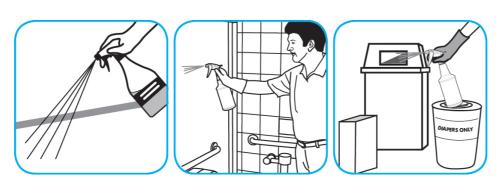

## Use BreakDownTM/MC Odor Eliminator Concentrate to treat malodors on carpet and hard surfaces.

For daily cleaning: use a spray bottle or mop and bucket to apply the use-solution to a surface, let the product dwell for best performance. For deodorizing: spray directly onto floors, urinals, toilets, trash receptacles and other surfaces. For use as a carpet spotter, apply to carpet, agitate and rinse with water. Do not spray into the air or use as an air freshener.