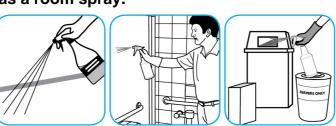

Use Good Sense® HC Liquid Air Freshener - Fresh to treat malodors on carpet, hard surfaces and as a room spray.

Spray into the air or onto surfaces where odors are noticeable.

Apply onto hard surface using spray bottle, mop/bucket or auto-scrubber. Allow to penetrate and lift soils. Pick up solution with clean cloth, mop, or auto-scrubber. Requires no rinsing.