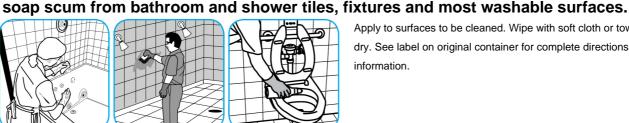

## Use Glance® NA Glass and Multi-Purpose Cleaner to clean mirror, chrome and glass surfaces.

Spray onto surface. Wipe with a clean cloth or towel.

Apply to surfaces to be cleaned. Wipe with soft cloth or towel to remove soil and to dry. See label on original container for complete directions for use and additional