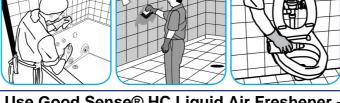

## Use Glance® NA Glass and Multi-Purpose Cleaner to clean mirror, chrome and glass surfaces.

Spray onto surface. Wipe with a clean cloth or towel.

Apply to surfaces to be cleaned. Wipe with soft cloth or towel to remove soil and to dry. See label on original container for complete directions for use and additional