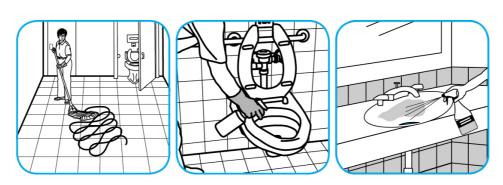

## Use PERdiemTM/MC General Purpose Cleaner with Hydrogen Peroxide to clean hard surfaces as well as carpet.

Fill mop bucket, spray bottle or automatic scrubbing machine from dispenser. Apply to surfaces to be cleaned. For use as a carpet spotter, prespray or extraction cleaner, apply to carpet, agitate and rinse with water. For autoscrubber use, trail mop behind machine to pick up any excess solution. Allow to dry.