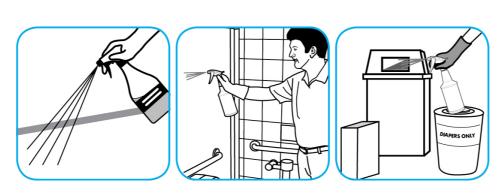

## Use Alpha-HP® Multi-Surface Cleaner to clean hard surfaces and carpet.

Spray onto surface. Wipe with a clean cloth or towel. For Carpet Spotting: Apply to carpet spot, agitate and rinse with water. For Prespray Cleaning: Apply product to area to be cleaned using a pressurized hand held sprayer. Extract thoroughly with water.