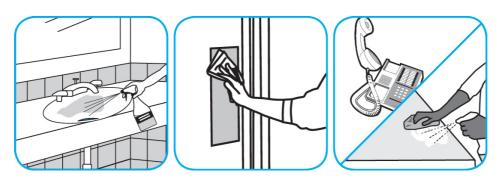

## **Application Procedures**

Use Oxivir® Five 16 Concentrate One Step Disinfectant Cleaner to clean and disinfect hard, non-porous surfaces.

Apply use solution. Let stand for 5 minutes. Wipe or allow to air dry.