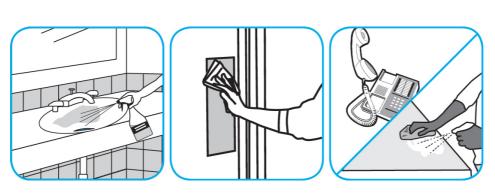

## Use VirexTM II 256 One-Step Disinfectant Cleaner and Deodorant to clean restroom toilets, sinks, floors and walls.

Apply use-solution to hard, nonporous surfaces. Thoroughly wet surface with a cloth, mop, sponge, sprayer or by immersion. Allow to remain wet for 10 minutes. Wipe dry or allow to air dry.