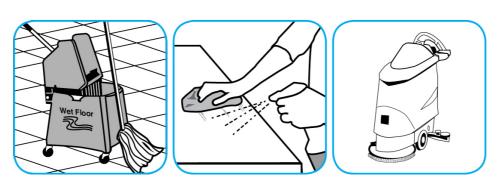

## Use Stride® Citrus SC Neutral Cleaner to clean floors and other hard surfaces.

Fill mop bucket, spray bottle or automatic scrubbing machine from dispenser. Apply to surfaces to be cleaned. For autoscrubber use, trail mop behind machine to pick up any excess solution. Allow to dry.