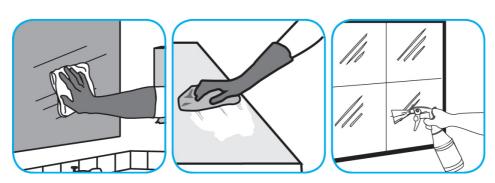

## **Application Procedures**

Use Glance® NA Glass and Multi-Purpose Cleaner SC to clean mirror, chrome and glass surfaces.

Spray onto surface. Wipe with a clean cloth or towel.