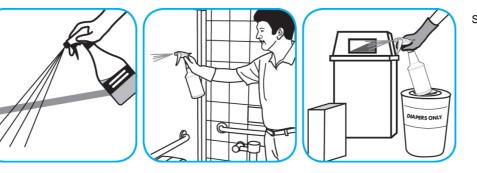

Use Good Sense® HC Liquid Air Freshener Green Apple to treat malodors on carpet, hard surfaces and as a room spray.

Spray into the air or onto surfaces where odors are noticeable.