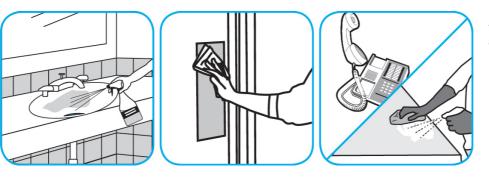

## **J-Fill® Application Procedures**

Use Oxivir® Five 16 Concentrate One Step Disinfectant Cleaner to clean and disinfect hard, non-porous surfaces.

Apply use solution. Let stand for 5 minutes. Wipe or allow to air dry.