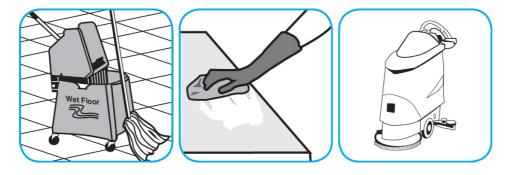

Fill mop bucket, spray bottle or automatic scrubbing machine from dispenser. Apply to surfaces to be cleaned. For auto scrubber use, trail mop behind machine to pick up any excess solution. Allow to dry.