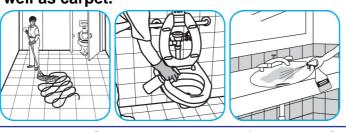

# Use PERdiemTM/MC General Purpose Cleaner with Hydrogen Peroxide to clean hard surfaces as well as carpet.

Fill mop bucket, spray bottle or automatic scrubbing machine from dispenser. Apply to surfaces to be cleaned. For use as a carpet spotter, prespray or extraction cleaner, apply to carpet, agitate and rinse with water. For autoscrubber use, trail mop behind machine to pick up any excess solution. Allow to dry.