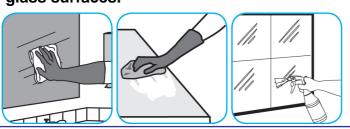

# Use Glance® NA Glass and Multi-Purpose Cleaner Non-Ammoniated to clean mirror, chrome and glass surfaces.

Spray onto surface. Wipe with a clean cloth or towel.