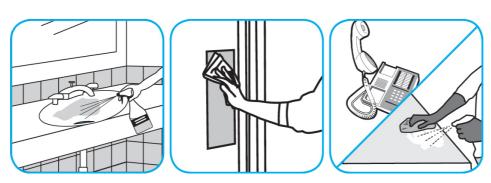

## **Application Procedures**

Use Virex® II 256 One-Step Disinfectant Cleaner and Deodorant to clean restroom toilets, sinks, floors and walls.

Apply use-solution to hard, nonporous surfaces. Thoroughly wet surface with a cloth, mop, sponge, sprayer or by immersion. Allow to remain wet for 10 minutes. Wipe dry or allow to air dry.