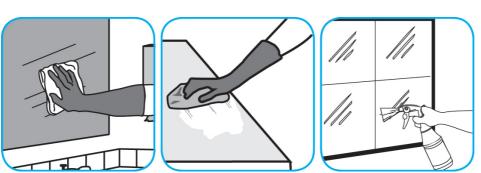

Use Glance® NA Glass and Multi-Purpose Cleaner to clean mirror, chrome and glass surfaces.

Spray onto surface. Wipe with a clean cloth or towel.