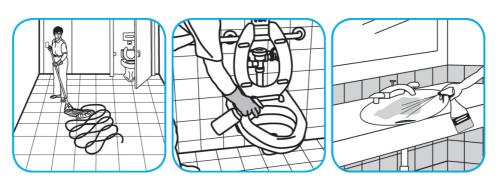

## **Application Procedures**

Use Glance® NA Glass and Multi-Purpose Cleaner Non-Ammoniated to clean mirror, chrome and glass surfaces.

Spray onto surface. Wipe with a clean cloth or towel.

Use Morning Mist® Neutral Disinfectant Cleaner to clean restroom toilets, sinks, floors and walls.