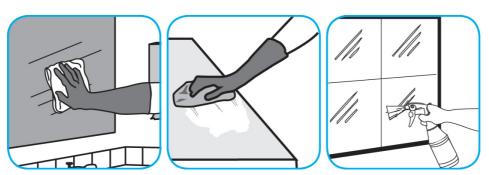

## **Application Procedures**

Use Glance® NA Glass and Multi-Purpose Cleaner Non-Ammoniated to clean mirror, chrome and glass surfaces.

Spray onto surface. Wipe with a clean cloth or towel.

Use Morning Mist® Neutral Disinfectant Cleaner to clean restroom toilets, sinks, floors and walls.