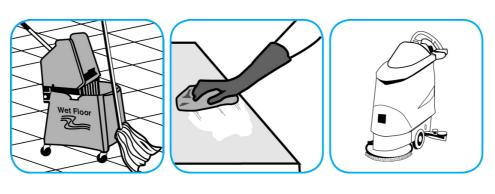

Dilute with cold water. For daily cleaning, use a mop and bucket or fill auto scrubber and use red pads. For Deep Scrubbing, fill auto scrubber and use green or blue pads. Pick-up soil and excess cleaner with a tightly wrung-out cleaning mop.