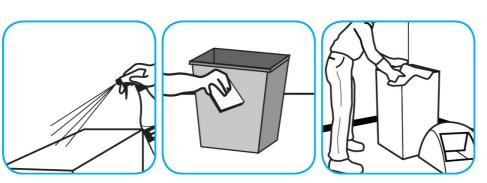

Spray product on hard surfaces to be cleaned. Allow cleaner to penetrate and lift soils. Wipe with a clean cloth. Requires no rinsing.

Use PERdiemTM/MC General Purpose Cleaner with Hydrogen Peroxide to clean hard surfaces as well as carpet.