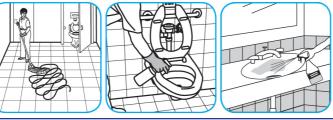

Use Crew® NA SC Non-Acid Bowl and Bathroom Disinfectant Cleaner to clean restroom toilets, sinks, floors and walls.

Use Oxivir® Five 16 Concentrate One Step Disinfectant Cleaner to clean and disinfect hard,

Apply use-solution to hard, nonporous surfaces. Thoroughly wet surface with a cloth, mop, sponge, sprayer or by immersion. Allow to remain wet for 10 minutes. Wipe dry or allow to air dry.