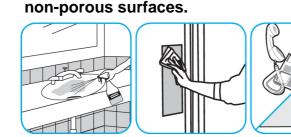

Use Crew® NA SC Non-Acid Bowl and Bathroom Disinfectant Cleaner to clean restroom toilets, sinks, floors and walls.

Use Oxivir® Five 16 Concentrate One Step Disinfectant Cleaner to clean and disinfect hard,

Apply use-solution to hard, nonporous surfaces. Thoroughly wet surface with a cloth, mop, sponge, sprayer or by immersion. Allow to remain wet for 10 minutes. Wipe dry or allow to air dry.