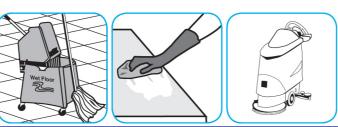

#### Use Stride® Citrus HC Neutral Cleaner to clean floors and other hard surfaces.

Fill mop bucket, spray bottle or automatic scrubbing machine from dispenser. Apply to surfaces to be cleaned. For auto scrubber use, trail mop behind machine to pick up any excess solution. Allow to dry.