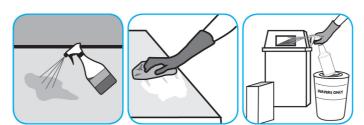

# J-Fill® Application Procedures

Apply use solution. Let stand for 5 minutes. Wipe or allow to air dry.

Apply use-solution to hard, nonporous surfaces. Thoroughly wet surface with a cloth, mop, sponge, sprayer or by immersion. Allow to remain wet for 10 minutes. Wipe dry or allow to air dry.